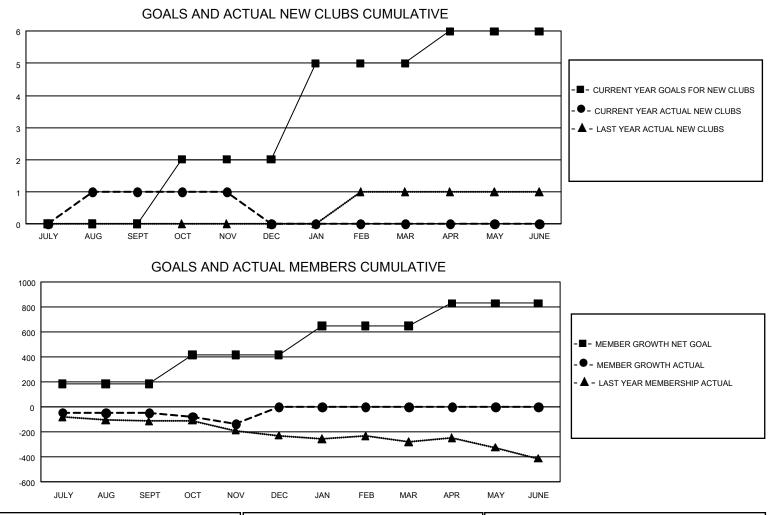

## LOCATION: OHIO

GMT: OPEN

GMT CA 1

| Clubs         |               |             |               | Members               |                        |                         |                                                    |  |  |
|---------------|---------------|-------------|---------------|-----------------------|------------------------|-------------------------|----------------------------------------------------|--|--|
|               | RESULTS FOR   | R 2019-2020 |               | RESULTS FOR 2019-2020 |                        |                         |                                                    |  |  |
| QUARTER       | NEW CLUB GOAL | NEW CLUBS   | DROPPED CLUBS | QUARTER               | BER GROWTH NET<br>GOAL | MEMBER GROWTH<br>ACTUAL | DROPPED<br>MEMBERS ACTUAL<br>(including transfers) |  |  |
| JULY/AUG/SEPT | 0             | 1           | 0             | JULY/AUG/SEPT         | 555                    | 205                     | 229                                                |  |  |
| OCT/NOV/DEC   | 6             | 0           | 1             | OCT/NOV/DEC           | 690                    | 118                     | 197                                                |  |  |
| JAN/FEB/MAR   | 9             | 0           | 0             | JAN/FEB/MAR           | 705                    | 0                       | 0                                                  |  |  |
| APR/MAY/JUNE  | 3             | 0           | 0             | APR/MAY/JUNE          | 540                    | 0                       | 0                                                  |  |  |